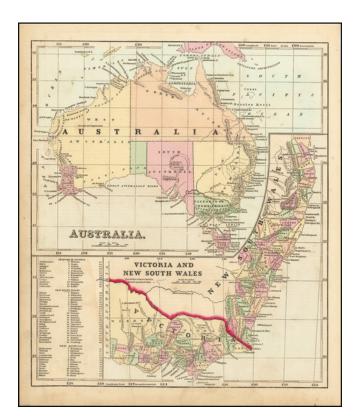

## Australia (with inset of Victoria and New South Wales)

| Stock#:<br>Map Maker: | 92710<br>Morse     |
|-----------------------|--------------------|
| Date:                 | 1856               |
| Place:                | New York           |
| Color:                | Color              |
| <b>Condition:</b>     | VG+                |
| Size:                 | 12.5 x 14.5 inches |
| Price:                | SOLD               |

## **Description:**

Scarce map of Australia, with a large inset map showing the Counties of Victoria, New South Wales and Western Australia, colored by counties, from Morse's *General Atlas of the World*.

The atlas and map are quite scarce, this being the first time we have offered the map for sale.