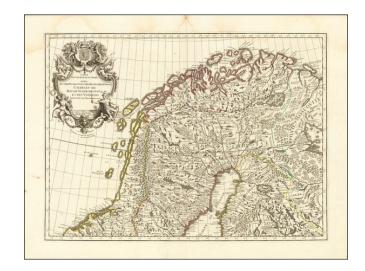

### **Description:**

Striking map of northern Scandinavia engraved by Henri Liébaux for the French cartographer Guillaume De l'Isle.

### **States and Editions**

The first state of the map was issued in 1706 and featured both De l'Isle's imprint and that of Amsterdam printer Louis Renard. However, the partnership between De l'Isle and Renard was short-lived, and a second state of the map was subsequently issued with the date intact but Renard's imprint burnished out.

Interestingly, a newly-engraved Amsterdam edition of the map was printed by Pieter Schenk in 1708, which appears to explain the removal of Renard from the picture. This suggests that Schenk may have taken over the publication of the map from Renard following the dissolution of his partnership with De l'Isle. Despite these changes, the map remained a popular and important representation of the region of Scandinavia during the early 18th century, as evidenced by later reprints by De l'Isle's heirs and other publishers.