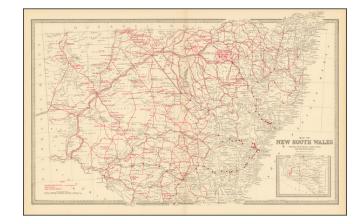

## Map of New South Wales Showing Stock Routes, Tanks, Wells, and Trucking Stations.

**Stock#:** 92646 **Map Maker:** MacDonald

Date: 1888 circa

**Place:** Sydney & Melbourne

**Color:** Color **Condition:** VG

## **Description:**

Detailed map of New South Wales with Travelling Stock Reserves, tanks & wells and Stock Trucking stations printed in red.

The map appeared in Andrew Garran's Picturesque Atlas Publishing Company.