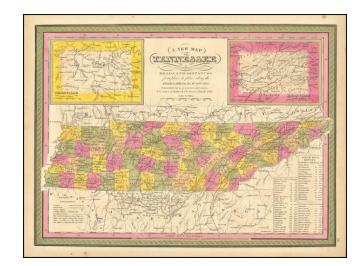

## A New Map of Tennessee with its Roads & Distances from place to place along the Stage & Steam Boat Routes. . . 1846

Stock#: 92632 Map Maker: Mitchell

**Date:** 1846

Place: Philadelphia
Color: Hand Colored

## **Description:**

A fine example of this early map of Tennessee from Mitchell's Universal Atlas.

Shows railroads, proposed railroads, major roads, distances, towns, rivers, etc. A key shows the steamboat routes and distances. Several counties are still not shown.

Large insets of the environs of Nashville and Knoxville.

Samuel Augustus Mitchell's pre-1850 maps have become very scarce.