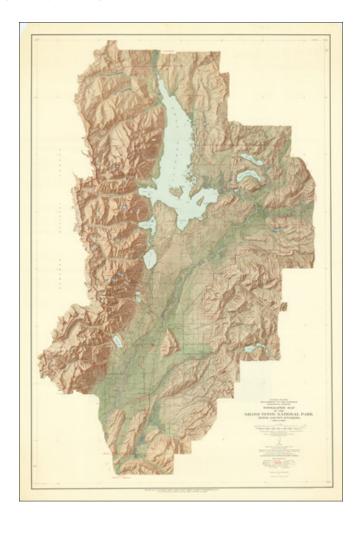

## [Wall Map of Jackson Lake and Environs] Topographic Map of the Grand Teton National Park Teton County - Wyoming

**Stock#:** 92608

Map Maker: U.S. Geological Survey

**Date:** 1958

**Place:** Washington, D.C.

## **Description:**

Fine large map of the area around Jackson Lake and the Snake River Valley, published by the United States Geological Survey.

The map extends to Jackson, Wyoming in the south to the area just south of Yellowstone Park.

The map is provides a marvelous style of topographical shading.

This is one of the largest maps of the region published by the US Geological Survey.