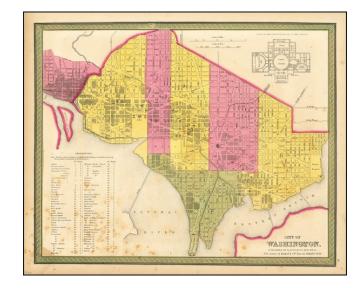

## City of Washington . . . 1846

**Stock#:** 92585 **Map Maker:** Mitchell

**Date:** 1846

Place: Philadelphia Colored Hand Colored

**Condition:** Good

**Size:** 15.5 x 12.5 inches

**Price:** \$ 245.00

## **Description:**

Antique hand-colored engraved map of Washington, D.C., from Mitchell's Universal Atlas.

The map is hand-colored by ward and shows streets, buildings, bridges, railroad lines, etc.

There is a key to the main buildings and a plan of the Capitol.