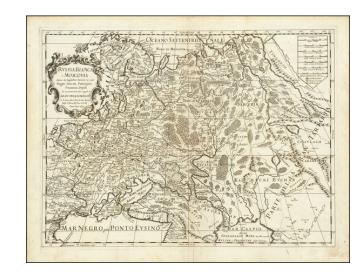

## Russia Bianca o Moscovia . . . 1688

**Stock#:** 92560 **Map Maker:** Rossi

Date: 1678
Place: Rome
Color: Uncolored

**Condition:** 

**Size:** 22 x 16 inches

**Price:** \$ 375.00

## **Description:**

Detailed 17th Century map of Russia and Ukraine, from the first edition of Rossi's Mercurio Geografico.

The map extends from Lithuania and Poland in the West to Tartaria in the east and includes the northern portions of the Black and Caspian Seas.