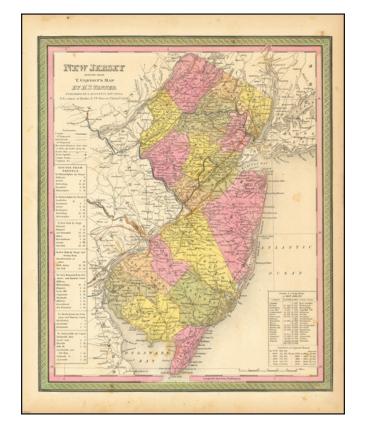

## New Jersey Reduced From T. Gordon's Map. By H.S. Tanner. 1847

**Stock#:** 92558 **Map Maker:** Mitchell

**Date:** 1847

**Place:** Philadelphia

**Color:** Color **Condition:** VG

**Size:** 12.5 x 15 inches

## **Description:**

A detailed and attractive map of New Jersey, published by SA Mitchell in Philadelphia.

The map is hand colored by county, showing roads, canals, towns, steamship routes and other interesting details.

Includes railroads and proposed railroads and a number of tables of distances, stage routes, canal routes and populations.