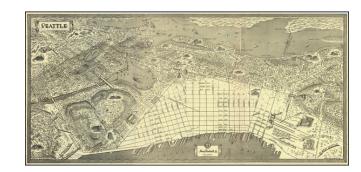

## **Description:**

Fine large view of Seattle, published by The Kroll Map Company, as a promotional item for Henry Broderick Real Estate.

The map extends from the Seattle Golf & Country Club and Ballard to Beacon Hill and Mercer Island, with downtown and the waterfront at the lower center.

Includes vignettes of major landmarks, bridges, etc.