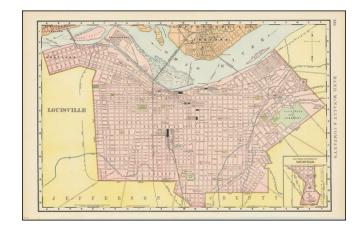

## Map of Louisville

**Stock#:** 92545

Map Maker: Rand & McNally

Date: 1898Place: ChicagoColor: Condition: VG+

**Size:** 19.5 x 12.5 inches

**Price:** \$ 195.00

## **Description:**

Large format highly detailed map of Louisville, Kentucky.

The best large format map of Louisville to appear in a 19th-century commercial atlas.

A fine example of this highly detailed map, from *Rand McNally's Indexed Atlas of the World*, perhaps the best large format late 19th-century atlas published in America.