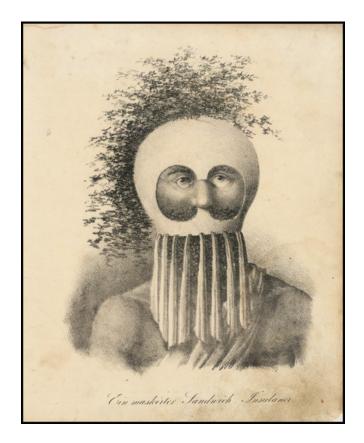

## [Hawaiian Mask] Ein maskirter Sandwich-Insulaner

| Stock#:    | 92445                        |
|------------|------------------------------|
| Map Maker: | Rainold                      |
| Date:      | 1834                         |
| Place:     | Vienna and Prague            |
| Color:     | Uncolored                    |
| Condition: | VG                           |
| Size:      | 7.5 x 9.25 inches Sheet Size |
| Price:     | SOLD                         |

## **Description:**

Scarce early image of masked helmet of a Hawaiian Island warrior, published in *Erinnerungen an merkwürdige Gegenstände und Begebenheiten, verbunden mit erheiternden Erzählungen.* 

This image is based on a drawing by John Webber, which first appeared as an engraving in the official account of Cook's third voyage, 'A voyage to the Pacific Ocean', published by Scatcherd and Whitaker in 1784.