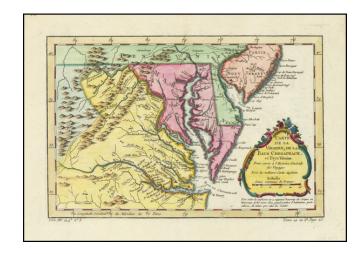

## Carte de la Virginie, de la Baye Chesapeack, et Pays Voisins . . .

Stock#: 92428 Map Maker: Bellin

**Date:** 1757 **Place:** Paris

**Color:** Hand Colored

**Condition:** VG+

**Size:** 11.5 x 7.5 inches

Price: SOLD

## **Description:**

Detailed map of the Chesapeake, Virginia, Maryland, Delaware (immediately prior to the settlement between Penn and Lord Baltimore, with Delaware properly shown as part of Pennsylvania), and contiguous regions.

The map shows towns, roads, villages, churches, meeting houses, rivers, mountains, inlets, islands and a host of other details. Attractive wash coloring. A nice map of the region, issued just prior to the start of the French & Indian War.