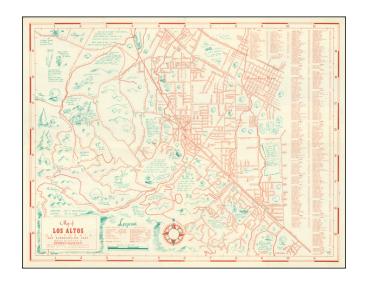

## Map of Los Altos California and Surrounding Area . . . 1951

| Stock#:    | 92410              |
|------------|--------------------|
| Map Maker: | Goodrich-MacKenzie |
| Date:      | 1951               |
| Place:     | Los Altos          |
| Color:     | Color              |
| Condition: | VG+                |
| Size:      | 20.5 x 16 inches   |
| Price:     | SOLD               |
|            |                    |

## **Description:**

Rare vintage (semi) pictorial map of Los Altos, California issued by Goodrich-MacKenzie in 1951.

The map pokes good-natured fun at the local leisure class, with numerous cartoon characters in the Los Altos Hills engaging in hobby pursuits.

On the back of the map is a pictorial of Los Altos in the context of the general Bay Area.

Pictorial maps that focus on Los Altos are virtually unobtainable.