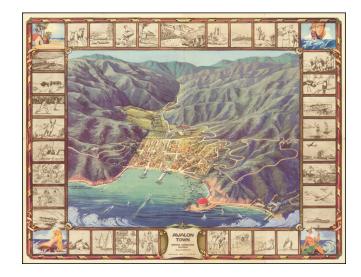

## Pictorial Map of Avalon, During the Catalina Golden Age

Decorative birdseye view of the town of Avalon on Santa Catalina Island, off the coast of Southern California.

Includes a striking birdseye view of the town, Casino, harbor and vicinity, showing streets, buildings, piers and a host of other details. The view is ringed by 36 vignettes showing various local and fictional scenes. On the back is a large map of the Island and a directory for Avalon Town.

One of the few large format views of Avalon.

Original artwork by Wren Lister.