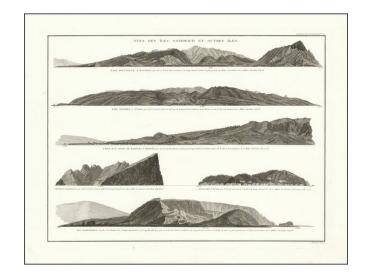

## **Description:**

Detailed set of profile views of Hawaii, the Gallapagos and Codcos, from the official account of George Vancouver's Voyages.

The top view shows the Honolulu area, centered on Waikiki, with Diamond Head at the far right.

The second view shows the North Shore of Oahu, centered on Waimea Bay.

The third view covers part of West Maui, with Lahaina (Raheina) and the Kaanapali Area shown.

The bottom view shows the Island of Albemarle (now Isabella Island), one of the Gallapagos Islands, with a view of the Cocos and Modoo Mannoo above.