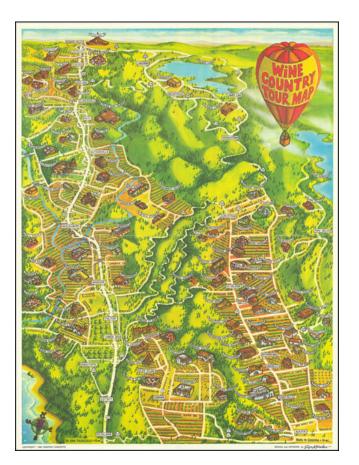

## Wine Country Tour Map (Locating 94 wineries in Napa County and Sonoma County)

| Stock#:<br>Map Maker: | 92387<br>Morales                  |
|-----------------------|-----------------------------------|
| Date:                 | 1981                              |
| Place:                | n.p.                              |
| Color:                | Color                             |
| <b>Condition</b> :    | VG+                               |
| Size:                 | 16.5 x 22 inches (including text) |
| Price:                | \$ 345.00                         |

## **Description:**

Decorative map of Napa Valley and Sonoma, illustrating 94 wineries in the region.

The map was periodically re-issued over a period of at least 10 years, with the number of wineries growing with each issue.

The present example is earliest editions we have seen. We note editions ranging from 1981 (94 wineries) to 1992 (225 wineries).