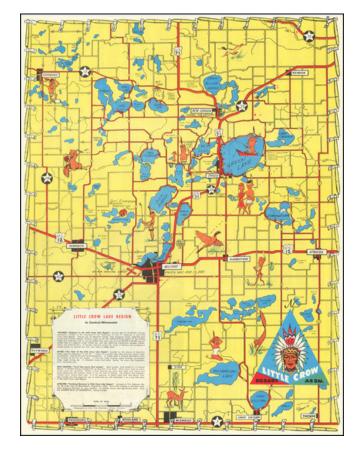

## **Description:**

Lively pictorial map of the Little Crow Lake Region of central Minnesota, published by the Little Crow Resort Association.

The map is filled with colorful caricature vignettes of native Americans and local wild life.

Lakes featured include Green Lake, Nest Lake, Norway Lake, Lake Florida, Solomon Lake, Diamond Lake, Lake Andrew, Games Lake, Eagle Lake, Elkhorn Lake, Henderson Lake, Long Lake, Big Kandiyohi Lake and George Lake and more. Towns featured include New London, Spicer, Pennock, Willmar, Kandiyohi, Atwater, Hawick, Prinsburg, Roseland, Blomkest, Thorpe and Lake Lillian.