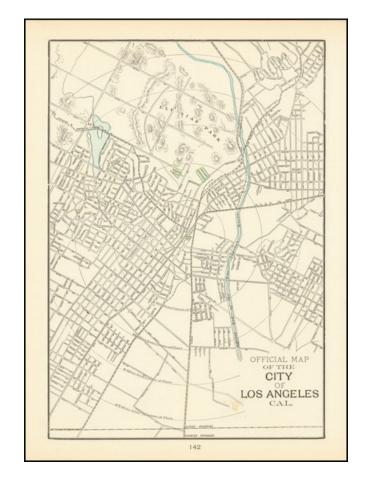

## Official Map of the City of Los Angeles Cal. (Sacramento on the verso)

**Stock#:** 92367 **Map Maker:** Cram

Date: 1892 Place: Chicago Color: Uncolored

**Condition:** VG+

**Size:** 9 x 13 inches

Price: SOLD

## **Description:**

Scarce early Cram map of Los Angeles, one of the earliest obtainable separately issued maps of Los Angeles, most likely from the Atlas of the Pacific Coast.

The city is shown at a much earlier stage in its development than Cram's later map of Los Angeles, issued circa 1899.