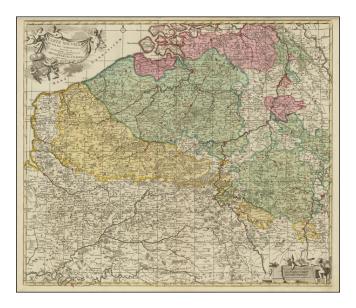

## Carte Nouvelle Des Pais Bas Catholiques Devises en Autrichiens, Franscois en hollandois...MDCCXCII [New Map of the Catholic Low Countries Divided into Austrians, French and Dutch... 1792.]

- Stock#:
   92341

## **Description:**

Elwe's attractive map of the low countries, focusing on Belgium and northeastern France.

The map extends from the Seine River and Paris in the southwest, to Metz in the southeast. In the north, the map extends from Rhineberg and Duisbergto Elan and Overflach. The map includes two wonderful cartouches with putti gracing the scene.

This map was published in Amsterdam in 1792.