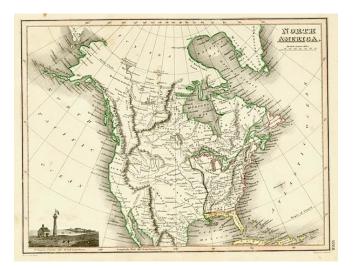

## **Description:**

Attractive map of North America, showing incomplete NW Coastline, New Albion, New California, the Louisiana Purchcase, Lewis & Clark information, East & West Florida and a massive Western Territory (Old Northwest Territory). Many Indian Tribes named. Decorative vignette of view of Ft. Niagara.