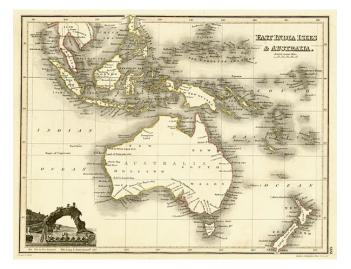

## Barry Lawrence Ruderman Antique Maps Inc.

7407 La Jolla Boulevard La Jolla, CA 92037

www.raremaps.com

(858) 551-8500 blr@raremaps.com

East India Isles and Australia

| Stock#:           | 9232                 |
|-------------------|----------------------|
| Map Maker:        | Wyld                 |
| Date:             | 1819                 |
| Place:            | Edinburgh            |
| Color:            | <b>Outline</b> Color |
| <b>Condition:</b> | VG+                  |
| Size:             | $11.5 \ge 9$ inches  |
| Price:            | SOLD                 |

## **Description:**

Attractive map of the region from Australia and New Zealand to the Ladrones and Caroline Ilands, including all of the Philippines. Decorative vignette of view of scene in New Zealand.