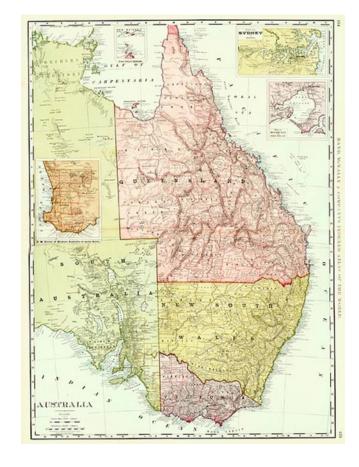

## Australia

**Stock#:** 9225

Map Maker: Rand McNally & Company

Date: 1898Place: ChicagoColor: Condition: Fine

**Size:** 26 x 19 inches

Price: SOLD

## **Description:**

Marvelous large format map of Eastern portion of Australia, including South Austalia, the Northern Territories, Victoria, New South Wales and Queensland, with large insets of SW Corner of Western Australia, Sydney and Melbourne. A marvelous highly detailed map of the region.