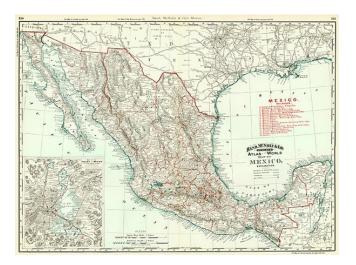

## Rand McNally & Company's Indexed Atlas of the World Map of Mexico

| Stock#:           | 9224                   |
|-------------------|------------------------|
| Map Maker:        | Rand McNally & Company |
|                   |                        |
| Date:             | 1891                   |
| Place:            | Chicago                |
| Color:            | Color                  |
| <b>Condition:</b> | Fine                   |
| Size:             | 26 x 19 inches         |
|                   |                        |

## **Description:**

Excellent highly detailed map of Mexico, with a key showing 22 Railroad lines and a large inset of the Valley of Mexico. A wonderful highly detailed map.