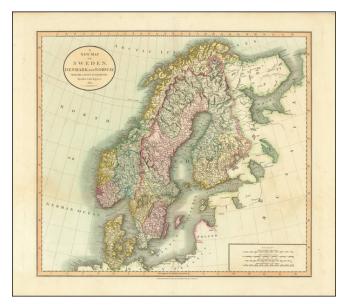

## A New Map of Sweden, Denmark and Norway, from the Latest Authorities . . . 1801

| Stock#:    | 92221 |
|------------|-------|
| Map Maker: | Cary  |

Date:1801Place:LondonColor:Hand ColoredCondition:VGSize:20 x 18 inches

## **Description:**

Finely detailed map of Scandinavia, colored by provinces.

Shows towns, roads, rivers, lakes, mountains, islands, etc.

One of the best large format English atlas maps of the period.