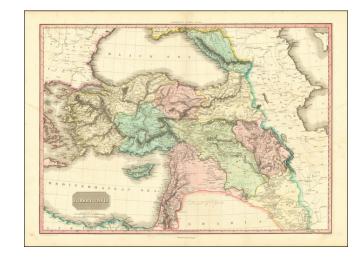

## **Description:**

Detailed map of Turkey, Asia Minor, Persia, Syria, Iraq, Armenia, etc. Very large Cyprus shown. Colored by provinces. Excellent detail. One of the best large format English atlas maps of the period.

Pinkerton's maps reflect the fine copperplate engraving work being done in Britain at the beginning of the 19th Century, with remarkable detail and a 3 dimensional feeling.

Highly detailed regional map, one of the best regional maps of the area to appear in an English Atlas during the period. Pinkerton's now rare elephant folio atlas is one of the best engraved works of the period. While lesser known than the more common atlases by Cary & Thomson, it is a superior work, especially in the detail of the maps.