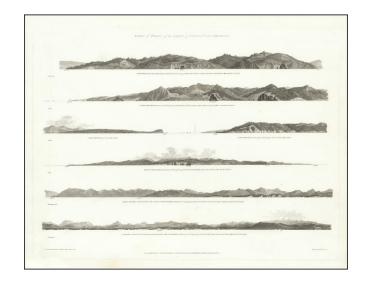

## **Barry Lawrence Ruderman Antique Maps Inc.**

7407 La Jolla Boulevard La Jolla, CA 92037

www.raremaps.com

(858) 551-8500 blr@raremaps.com

[Washington, California and Oregon Views] Views of Parts of the Coast of North West America (Entrance to Juan de Fuca Straits, Mount Olympus (Olympia), Cape Flattery, Cape Mendocino, Cape Orford (Blanco), Cape Gregory (Arago), Point Grenville)

## **Description:**

Detailed set of profile views of the Northwest Coast, from the Straits of Juan de Fuca to Mendocino, California, from the official account of George Vancouver's Voyages.