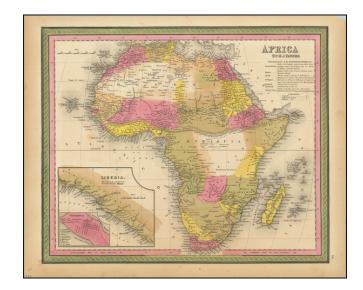

## **Description:**

Detailed and interesting map of the continent of Africa, published by Samuel Augustus Mitchell.

The map is hand colored by province and shows towns, rivers, lakes, railroads, roads, etc.

Includes a large inset with the Map of the Republic of Liberia from Gurley's Report.