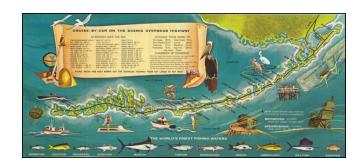

## Your treasure map . . . to the "sea" Florida Keys and Key West . . . / Cruise-By-Care On The Scenic Overseas Highway

**Stock#:** 92106

Map Maker: Monroe County Advertising

Commission

**Date:** 1960 circa

## **Description:**

Decorative promotional map of the Florida Keys.

The entire Overseas Highway from Key Largo to Key West appears, embellished with recreation and sport fishing illustrations.