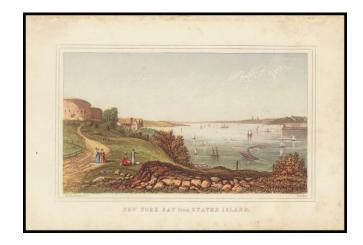

## **New York Bay from Staten Island**

**Stock#:** 92039

Map Maker: Kronheim & Co.

Date: 1850 circaPlace: LondonColor: Condition: VG

**Size:** 5 x 3 inches

**Price:** \$ 145.00

## **Description:**

Unusual view of New York, published in London by J.M. Kronheim & Co.

In 1850, Kronheim acquired a license to operate the Baxter process, but changed the wood blocks to zinc. Using oil inks, an initial print was drawn from a steel key plate and the overprinted with up to 20 different colored blocks.