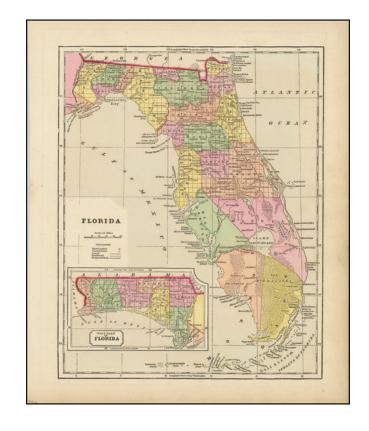

## Florida

**Stock#:** 92034 **Map Maker:** Morse

Date: 1856Place: New YorkColor: Hand Colored

**Condition:** VG+

**Size:** 11 x 14 inches

Price: SOLD

## **Description:**

Scarce map of Florida, colored by counties, from Morse's General Atlas of the World.

Includes a number of early county configurations, especially in the South, along with townships.

Large inset of Western Florida and nice treatment of the Keys, extending west to Tortugas Bank and including the vast majority of the Keys.