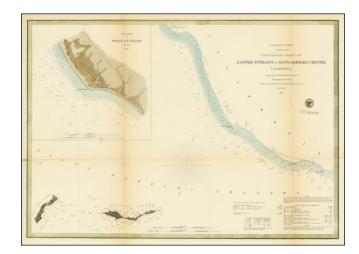

## **Preliminary Chart of Eastern Entrance to Santa Barbara Channel California**

**Stock#:** 92031

Map Maker: U.S. Coast Survey

**Date:** 1857

Place: Washington, D.C. Color: Hand Colored

**Condition:** VG

**Size:** 23.25 x 16.25 inches

### With The Anacapa and Santa Cruz Islands

Detailed chart of the California Coastline, from Ventura to Point Magu.

The map includes a large inset of the area around Point Hueneme (with proposed lighthouse sight).

Includes sailing details, notes and tide information.