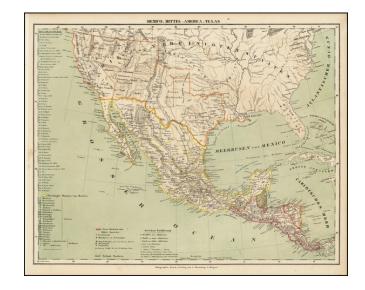

## Mexico, Mittel-America, Texas

Stock#: 92013 Map Maker: Flemming

Date: 1850 Place: Glogau

**Color:** Hand Colored

**Condition:** VG+

**Size:** 16.5 x 13.5 inches

Price: SOLD

## **Description:**

One of the great early western territorial atlas maps of the Southwest.

Issued between the Treaty of Guadalupe Hidalgo and the Gadsden Purchase, the map includes excellent topographical details, towns, forts, rivers, mountains, and many Indian names.

Fascinating early borders for Texas and Utah. Names many Indian Tribes, forts, etc.

The map demonstrates the marvelous printing style of mid-19th Century German publishers.