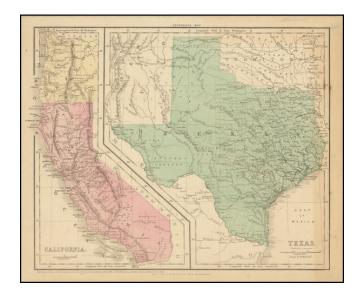

## Barry Lawrence Ruderman Antique Maps Inc.

7407 La Jolla Boulevard La Jolla, CA 92037

www.raremaps.com

(858) 551-8500 blr@raremaps.com

California [with] Texas

| Stock#:<br>Map Maker: | 92007<br>Cornell |
|-----------------------|------------------|
| Date:                 | 1856             |
| Place:                | New York         |
| Color:                | Hand Colored     |
| <b>Condition</b> :    | VG+              |
| Size:                 | 13 x 10 inches   |
| Price:                | SOLD             |

## **Description:**

Interesting pair of maps on a single sheet, showing Texas and California (with Oregon).

Excellent detail, including early countiy information, Indian Tribes, towns, mountains, rivers, deserts, forts, etc.