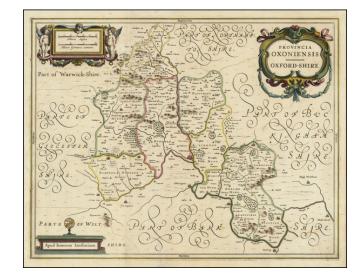

## **Description:**

Nice example of Jan Jansson's map of Oxfordshire, first published in 1644.

The map features decorative cartouches, a scale in English and German miles flanked by cherubs and garlands.

The county hundreds are outlined in color, and principal cities and towns are shown.