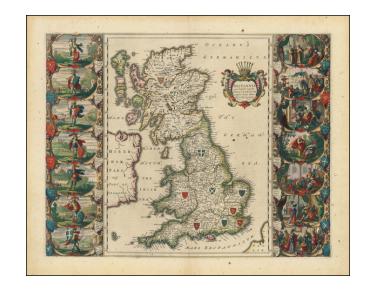

## Britannia Prout Divisa fuit Temporibus Anglo-Saxonum, Praesertim Durante Illorum Heptarchia

**Stock#:** 91967 **Map Maker:** Blaeu

Date: 1640 circaPlace: AmsterdamColor: Hand Colored

**Condition:** VG

## **Description:**

Spectacular antique Willem Blaeu map showing the Saxon Kingdoms of Britain.

The map includes two sets of vignettes on either side of the map, which were first incorporated by Speed in his Heptarchy map of 1611, and show historical scenes in Saxon history between 456 and 662 A.D.

The vignettes have been completely redone by a Dutch engraver and are in the grand style of contemporary Dutch paintings.