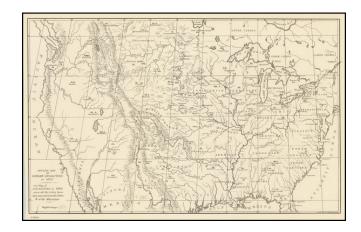

## Outline Map of Indian Localities in 1833.

Stock#: 91959 Map Maker: Catlin

**Date:** 1887

Place: Philadelphia Color: Uncolored

**Condition:** VG+

**Size:** 13 x 8.5 inches

**Price:** SOLD

## **Description:**

Later issue of the map of the United States illustrating Catlin's *Travels*. . .

The map shows territories and states, "Hostile Ground," and dots indicating buffalo range, with tribal territories labeled west to the Sierra Nevada.

More detail is shown east of the Rockies, where Catlin traveled in the 1830s.