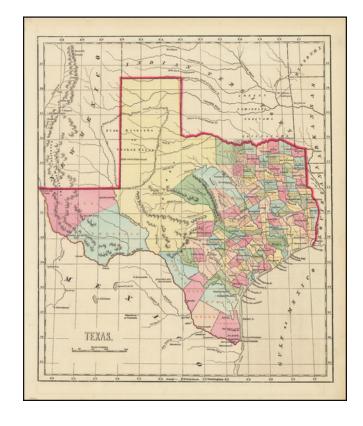

## **Description:**

Scarce early map of Texas, colored by counties, from Morse's rare General Atlas of the World.

The map includes many early county configurations in the West.

The map employs the cerographic printing process, invented by the Morse family and described by David Woodward in *The All American Map*.