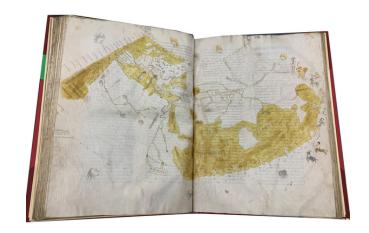

## **Description:**

Early latin language manuscript example of Claudius Ptolemy's *Geographia*, with no attribution as to the scribe.

The work derives from the Greek text brought to Italy by Emanuel Chrysoloras and transcribed by Jacobus Angelus in Florence.