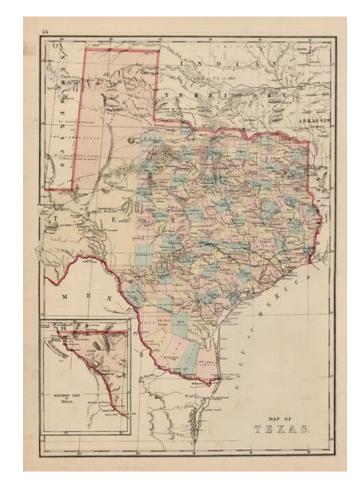

## **Description:**

Wonderful map of Texas, colored by counties, and showing the wide open expanses of Western Texas, prior to detailed exploration. A massive Young Territory still is shwon in the Llano Estacado or Staked Plains. Presidio and El Paso Counties are also still very oversized. Several early roads and Wagon Routes are shown, along with railroads, rivers, lakes, forts, Indians andth U.S. Mail Route. An excellent and suprisingly scarce early map. HH Lloyd's Atlas of the United States was never issued as a separate Atlas. Its only appearance is as a supplement to County and State atlases published by Warner & Beers.