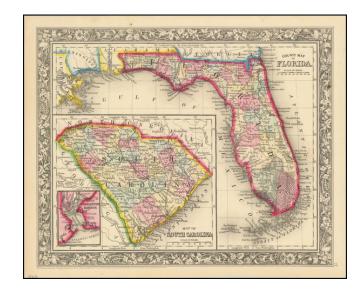

## County Map of Florida [with Maps of North & South Carolina and inset of Charleston]

Stock#: 91889 Map Maker: Mitchell Jr.

**Date:** 1862

Place: Philadelphia Color: Hand Colored

**Condition:** VG+

**Size:** 13.5 x 11 inches

## **Description:**

Attractive post-civil war map of Florida, colored by county.

Includes large inset of map of South Carolina and second inset of Charleston Harbor. Shows towns, rivers, railroads, lakes, keys, forts, swamps, etc.

The county configurations are still incomplete. An excellent Civil War Vintage map. Decorative floral border.

SA Mitchell Jr. acquired his father's former business from DeSilver in 1860 and relaunched a very successful atlas publishing business which survived another 20+ years, before licensing and selling off much of his inventory and rights.