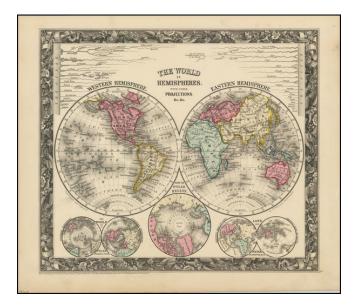

## The World In Hemispheres. With Other Projections &c. &c.

| Stock#:    | 91882          |
|------------|----------------|
| Map Maker: | Mitchell Jr.   |
| Date:      | 1878           |
| Place:     | Philadelphia   |
| Color:     | Hand Colored   |
| Condition: | VG+            |
| Size:      | 13 x 11 inches |
| Price:     | SOLD           |

## **Description:**

Decorative double hemisphere map of the world, with a number of other smaller hemispheric projections and projections of the world's rivers from this famous American Atlas.

SA Mitchell Jr. acquired his father's former business from DeSilver in 1860 and relaunched a very successful atlas publishing business which survived another 20+ years, before licensing and selling off much of his inventory and rights.