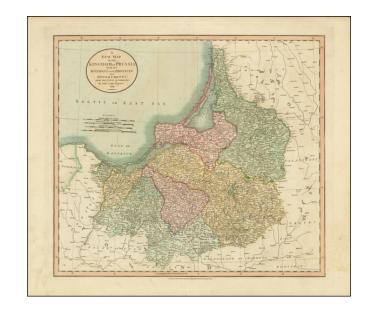

## A New Map of the Kingdom of Prussia with its Divisions Into Provinces and Governments . . . 1799

**Stock#:** 91881 **Map Maker:** Cary

Date: 1799
Place: London
Color: Hand Colored

**Condition:** VG+

**Size:** 20.5 x 18 inches

## **Description:**

Highly detailed regional map of Prussia, including the Baltic regions and part of Poland, from Cary's *Universal Atlas*, one of the finest atlases of the period.