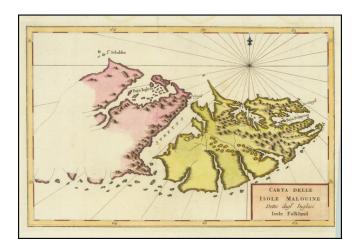

## [Falkland Islands] Carta delle Isole Malouine Dette dagl'Inglesi Isole Falkland

| Stock#:<br>Map Maker: | 91880<br>Formaleoni |
|-----------------------|---------------------|
| Date:                 | 1775                |
| Place:                | Venice              |
| Color:                | Hand Colored        |
| <b>Condition</b> :    | VG                  |
| Size:                 | 13.5 x 8 inches     |
| Price:                | \$ 195.00           |

## **Description:**

Scarce Italian edition of La Rue's chart of the Falkland islands, originally published in 1771.

The chart includes only a partial outline of the western island and identifies only a few place names. Th