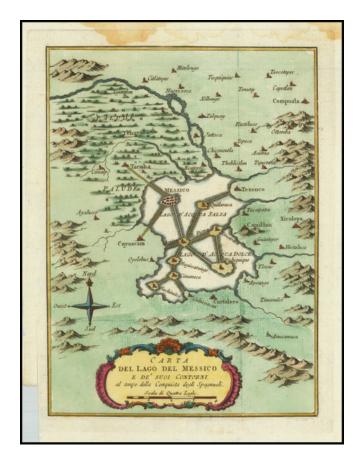

## [Mexico City] Carta del lago del Messico e de' suoi contorni al tempo della Conquista degli Spagnuoli

**Stock#:** 91877 **Map Maker:** Bellin

**Date:** 1757 circa **Place:** Italy?

Color: Hand Colored

## **Description:**

Fine depiction of Mexico City as it appeared in the 16th Century, showing the Lake upon which the Aztecs constructed their greatest city.

Includes a decorative title cartouche.

The map is an Italian language copy of Nicholas Bellin's map, published in Paris.