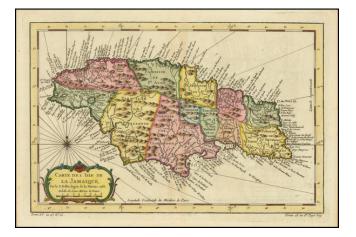

## Barry Lawrence Ruderman Antique Maps Inc.

7407 La Jolla Boulevard La Jolla, CA 92037 www.raremaps.com

(858) 551-8500 blr@raremaps.com

Carte de l'Isle de la Jamaique

| Stock#:<br>Map Maker: | 91874<br>Bellin   |
|-----------------------|-------------------|
| Date:                 | 1764              |
| Place:                | Paris             |
| Color:                | Hand Colored      |
| <b>Condition:</b>     | VG+               |
| Size:                 | 12.5 x 8.5 inches |
| Price:                | SOLD              |

## **Description:**

Detailed map of the Island of Jamaica, at the conclusion of the Seven Years War.

Includes a large decorative title cartouche, compass rose and rhumb lines. One of the maps produced by Nicholas Bellin for his monumental *Petit Atlas Maritime*.