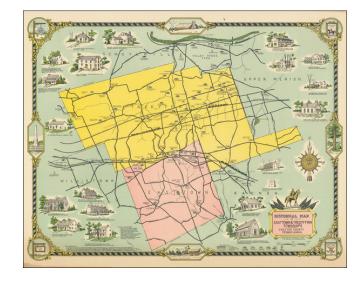

## Historical Map of Easttown & Tredyffrin Townships. Chester County Pennsylvania

**Stock#:** 91861

Map Maker: Wandless R.E.

Date: 1948Place: n.p.Color: ColorCondition: VG+

**Size:** 33 x 26 inches

**Price:** \$ 375.00

## **Celebrating The History of Two Welsh Townships**

Rare pictorial map of Easttown and Tredyffrin Townships, drawn by local artist Franklin Wandless.

The map celebrates the early history of the two townships, with the map centered on Berwyn on the Main Line of the Pennsylvania Railroad on the western edge of suburban Philadelphia.

Easttown and Tredyffrin Townships are located in Chester County, Pennsylvania, and have a rich history dating back to the early days of the American colonies. Initially part of the land set aside in 1684 by William Penn for Welsh settlers, these townships were part of the so-called Welsh Tract, a large expanse of land promised by William Penn to a group of Welsh Quaker settlers in which they would be able to speak and conduct business in the Welsh language.

While the areas would quickly become part of Chester County and not the autonomous entity envisaged by early settlere, it left its mark in the many Welsh place names, such as the Berwyn in Easttown and adjacent Tredyffrin Township.