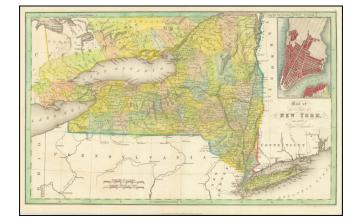

## Map of the State of New York with Part of Upper Canada [Large inset plan of New York]

| Stock#:    | 91847                      |
|------------|----------------------------|
| Map Maker: | Hinton, Simpkin & Marshall |

## **Description:**

**Price:** 

Scarce early map of New York, published in London.

The map is hand colored by counties, and shows towns, roads, rivers, lakes, mountains, islands, canals, etc.

Nice large inset plan of New York City.