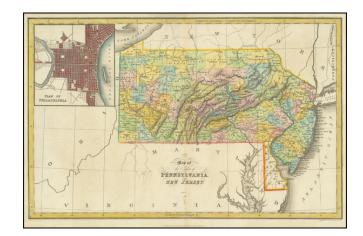

## Map of the States of Pennsylvania and New Jersey (with plan of Philadelphia)

**Stock#:** 91844

Map Maker: Hinton, Simpkin & Marshall

Date: 1832 Place: London

**Color:** Hand Colored

**Condition:** VG+

**Size:** 15.5 x 10 inches

## **Description:**

Scarce early map of Pennsylvania and New Jersey, showing counties, rivers, towns, mountains, lakes, etc. Includes early roads.

This is one of the earliest British publications to show the US by states. An excellent collectors map. Inset of Philadelphia.