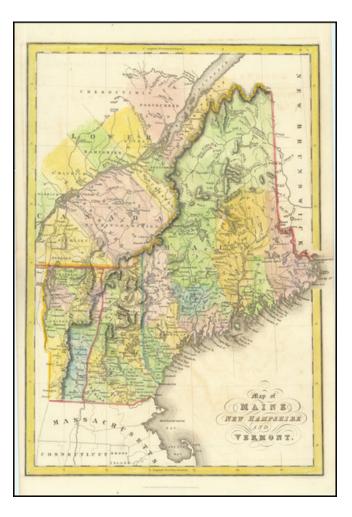

## Map of Maine, New Hampshire and Vermont

- Stock#:91841Map Maker:Hinton, Simpkin & Marshall
- Date:1832Place:LondonColor:Hand ColoredCondition:VG+Size:10.5 x 14.5 inches

Price: SOLD

## **Description:**

Scarce early map of part of New England, hand colored by counties.

The county configurations in Maine are still quite primitive.

Excellent detail, including mountains, rivers, roads, lakes, towns, and a host of other details. Gorgeous full color example. Full color examples are rare on the market.