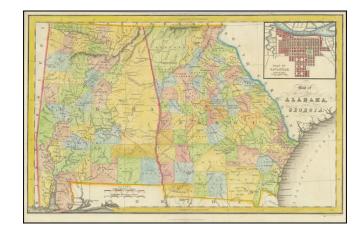

## Map of the States of Alabama and Georgia [Inset Plan of Savannah]

**Stock#:** 91838

Map Maker: Hinton, Simpkin & Marshall

Date: 1832 Place: London

**Color:** Hand Colored

**Condition:** VG

**Size:**  $16 \times 10$  inches

## **Description:**

Scarce early map of Georgia and Alabama, published by Hinton, Simpkin and Marshall in London.

The map is divided by counties, showing towns, roads, rivers, lakes, mountains, swamps, court houses, Indian Villages, Forts, etc.

Large region dedicated to Cherokee Indians and other large unsettled counties appear in Eastern Alabama. Early County configurations. One of the earliest separate maps of the two states published outside of America.